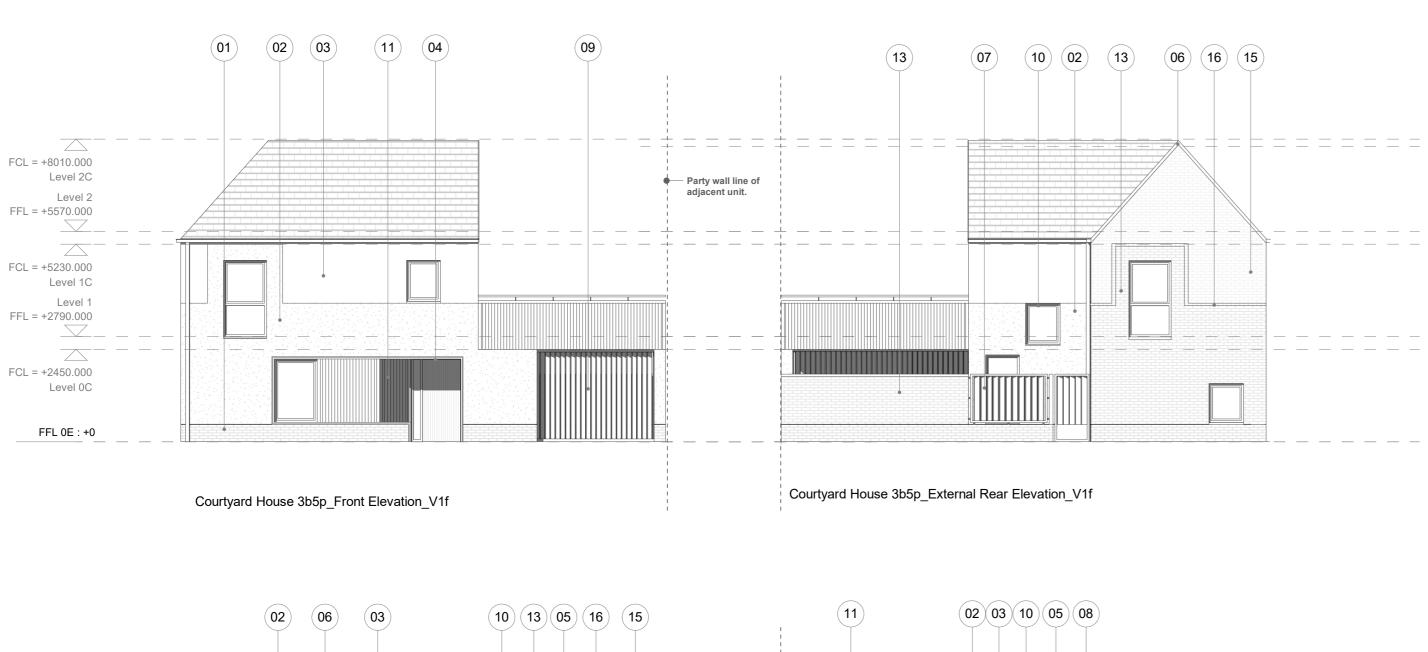

## Material Key

| 03 | Smooth textured render - white                                        |
|----|-----------------------------------------------------------------------|
| 04 | Recessed entrance porches with white pre-cast concrete lining - white |
| 05 | Artificial slate or concrete equivalent roof tiles - blue/grey        |
| 06 | Verge detail - blue/grey                                              |
| 07 | Vertical louvered timber screens/posts to terrace                     |
| 08 | Square section powder coated rainwater goods - black                  |
| 09 | Vertical louvered timber screens/doors to carports                    |
| 10 | Composite/PVC windows and doors                                       |
| 11 | Profiled fibre cement facade material and handrail - hessian          |
|    |                                                                       |

- Profiled fibre cement facade material privacy screens with powder coated metal 'T' frame hessian
- Grey/white brick with grey mortar
- Smooth textured render dark grey
- 15 Grey/white brick with colour match mortar
- 16 Projecting header course grey/white brick grey mortar

  6. Unless otherwise stated all dimensions are in mm.

Obs. 1: Garden wall heights are dependant on location within masterplan.
Obs. 2: Elements of side elevations become party walls dependant on location within masterplan.
Obs. 3: When terraces are back to back, refer to masterplan for pergola details.
Obs. 4: Please refer to masterplan layout for individual pergolas and locations.