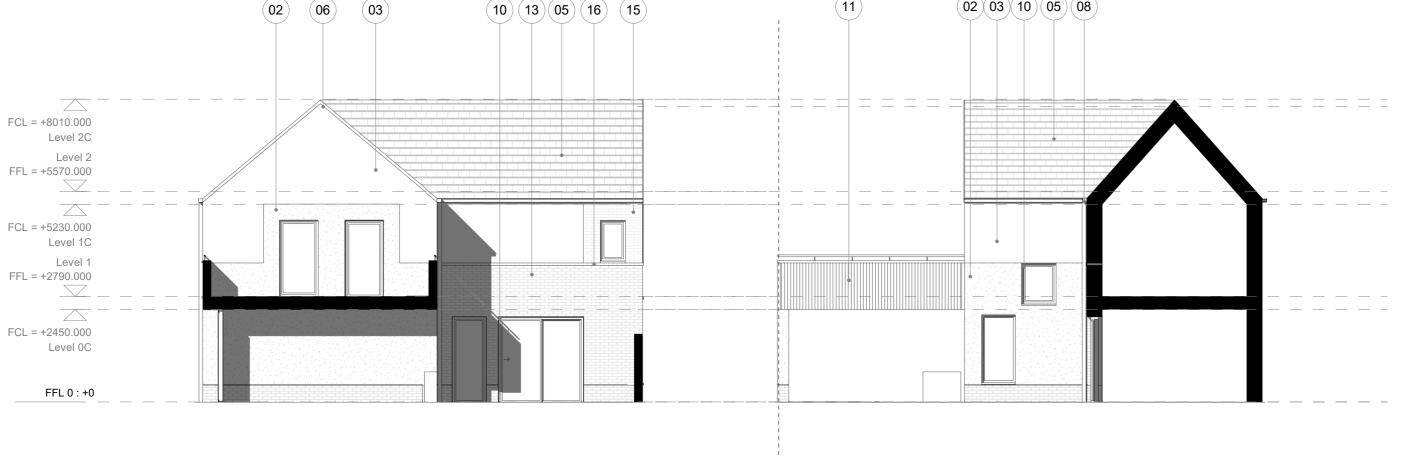

Courtyard House 3b5p\_Internal Side Elevation - Parking\_V1f

Courtyard House 3b5p\_Internal Rear Elevation\_V1b

## Material Key

| 03 | Smooth textured render - white                                        |
|----|-----------------------------------------------------------------------|
| 04 | Recessed entrance porches with white pre-cast concrete lining - white |
| 05 | Artificial slate or concrete equivalent roof tiles - blue/grey        |
| 06 | Verge detail - blue/grey                                              |
| 07 | Vertical louvered timber screens/posts to terrace                     |
| 08 | Square section powder coated rainwater goods - black                  |
| 09 | Vertical louvered timber screens/doors to carports                    |
| 10 | Composite/PVC windows and doors                                       |
| 11 | Profiled fibre cement facade material and handrail - hessian          |
|    |                                                                       |

- Profiled fibre cement facade material privacy screens with powder coated metal 'T' frame hessian
- Grey/white brick with grey mortar
- Smooth textured render dark grey
- 15 Grey/white brick with colour match mortar
- 16 Projecting header course grey/white brick grey mortar